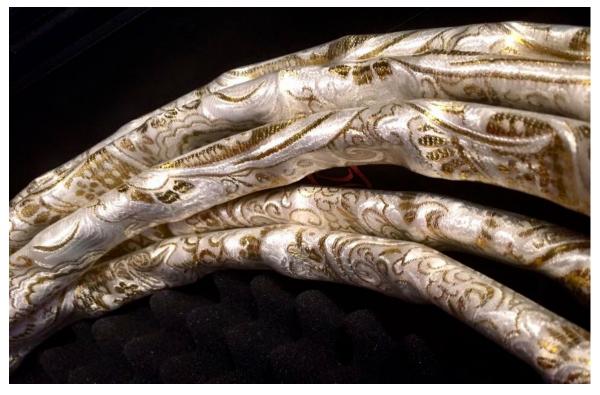

#### **STRAVINSKY SILK SLEEVE OPTIONS**

Option 1 – White silk with Gold brocade

Option 2 – Black silk with Gold brocade

Option 2 – Golden white silk with Gold brocade