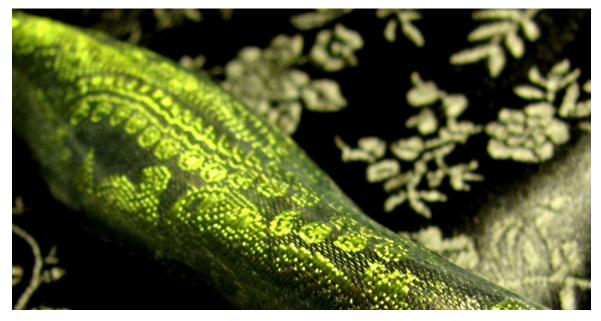

## TCHAIKOVSKY SILK BROCADE

Available for the following:

Tchaikovsky cables Rachmaninov, Ravel and Brahms cables

SCAC Wagner power cable SCD Grieg digital single cables

Option 1 – Tchaikovsky Green Victorian