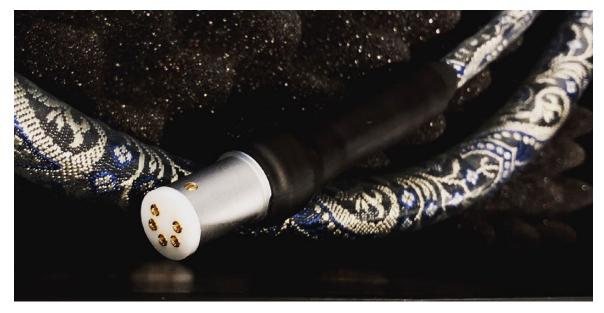

## TCHAIKOVSKY SILK BROCADE

Available for the following:

Tchaikovsky cables Rachmaninov, Ravel and Brahms cables

SCAC Wagner power cable SCD Grieg digital single cables

Option 1 – Tchaikovsky Green Victorian