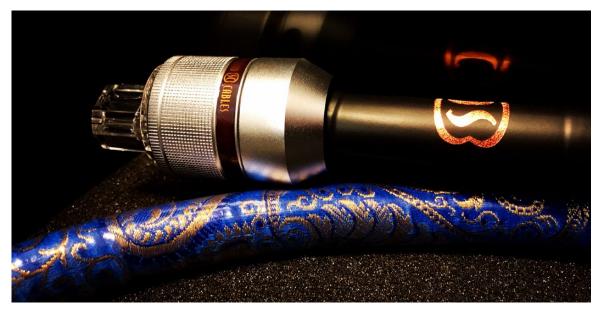

## TCHAIKOVSKY SILK BROCADE

Available for the following:

Tchaikovsky cables Rachmaninov, Ravel and Brahms cables

SCAC Wagner power cable SCD Grieg digital single cables

Option 1 – Tchaikovsky Green Victorian

Option 2 – Blue silk with Gold brocade

Option 3 – Tchaikovsky black with gold brocade

Option 4 – Tchaikovsky Purple, black, gold – this silk will also look blue, black, gold depending on the light.

Option 5 – Tchaikovsky Black Purple