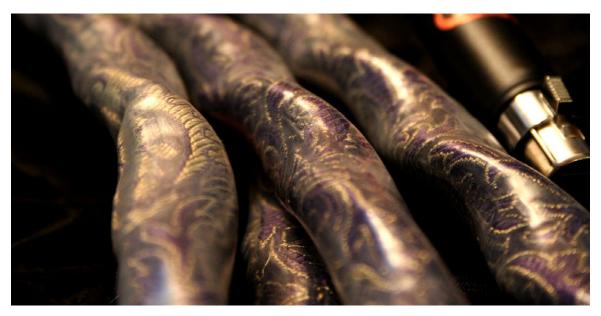

Option 2 – Blue silk with Gold brocade

Option 3 – Tchaikovsky black with gold brocade

Option 4 – Tchaikovsky Purple, black, gold – this silk will also look blue, black, gold depending on the light.

Option 5 – Tchaikovsky Black Purple