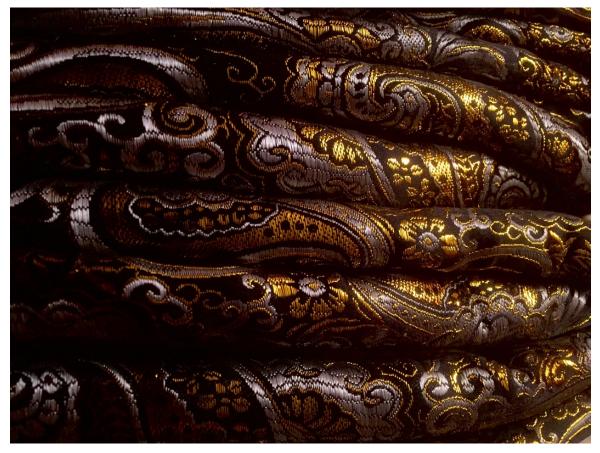

## TCHAIKOVSKY SILK BROCADE

Available for the following:

Tchaikovsky cables Rachmaninov, Ravel and Brahms cables

SCAC Wagner power cable SCD Grieg digital single cables

Option 1 – Tchaikovsky Green Victorian

Option 2 – Blue silk with Gold brocade

Option 3 – Tchaikovsky black with gold brocade

Option 4 – Tchaikovsky Purple, black, gold – this silk will also look blue, black, gold depending on the light.

Option 5 – Tchaikovsky Black Purple

Option 6 – Tchaikovsky Black, gold, blue

Option 7 – Tchaikovsky Red Victorian

Option 8 – Tchaikovsky Black, gold, brown

Option 9 – Tchaikovsky Red, gold

Option 10 – Tchaikovsky Red floral

Option 11 – Tchaikovsky Silver Fibre