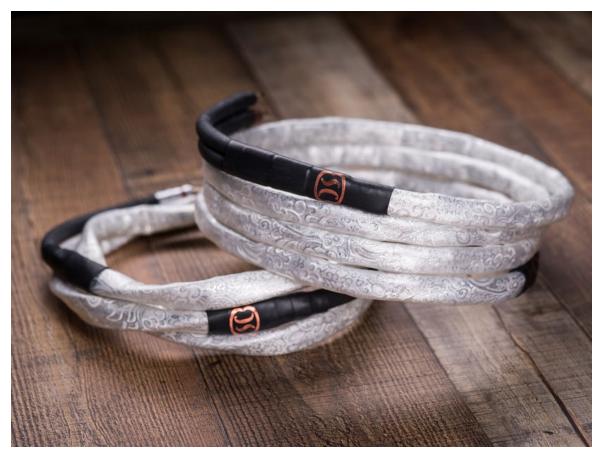

#### **BEETHOVEN SILK BROCADE**

Option 1 – Beethoven White silver

Option 2 – Beethoven White gold

Option 3 – Beethoven Black silver

Option 4 – Beethoven Black, gold, silver