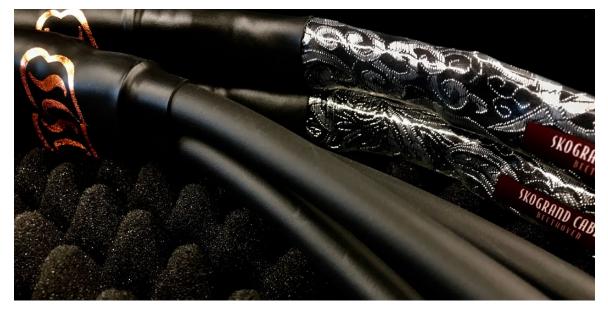

### **STANDARD BRAIDING**

Black braided sleeving over purple Polyolefin heat shrink

Available for the following:

Rachmaninov, Brahms and Ravel cables

SCAC Wagner power cable SCD Grieg digital single cables