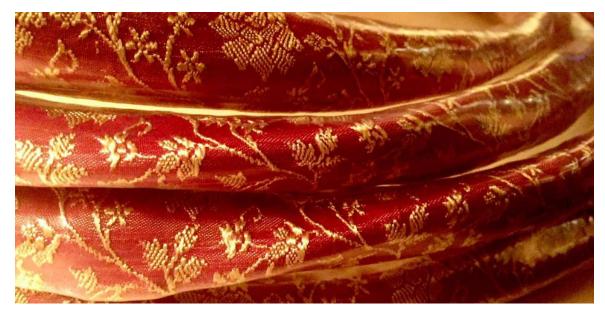

Option 6 – Tchaikovsky Black, gold, blue

Option 7 – Tchaikovsky Red Victorian

Option 8 – Tchaikovsky Black, gold, brown

Option 9 – Tchaikovsky Red, gold

Option 10 – Tchaikovsky Red floral

Option 11 – Tchaikovsky Silver Fibre