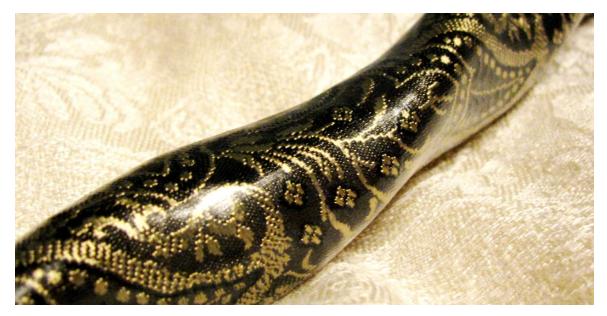

Option 2 – Blue silk with Gold brocade

Option 3 – Tchaikovsky black with gold brocade

Option 4 – Tchaikovsky Purple, black, gold – this silk will also look blue, black, gold depending on the light.

Option 5 – Tchaikovsky Black Purple