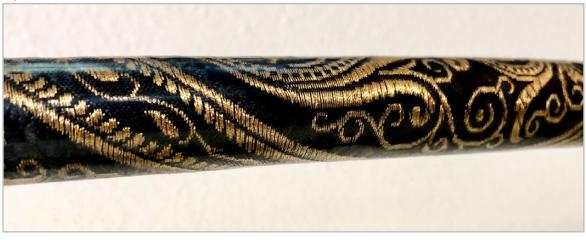

## TCHAIKOVSKY SILK BROCADE

Available for the following:

Tchaikovsky cables Rachmaninov, Ravel and Brahms cables

SCAC Wagner power cable SCD Grieg digital single cables

Option 1 – Tchaikovsky Green Victorian

Option 2 – Blue silk with Gold brocade

Option 3 – Tchaikovsky black with gold brocade

Option 4 – Tchaikovsky Purple, black, gold – this silk will also look blue, black, gold depending on the light.

Option 5 – Tchaikovsky Black Purple

Option 6 – Tchaikovsky Black, gold, blue

Option 7 – Tchaikovsky Red Victorian

Option 8 – Tchaikovsky Black, gold, brown

Option 9 – Tchaikovsky Red, gold

Option 10 – Tchaikovsky Red floral

Option 11 – Tchaikovsky Silver Fibre