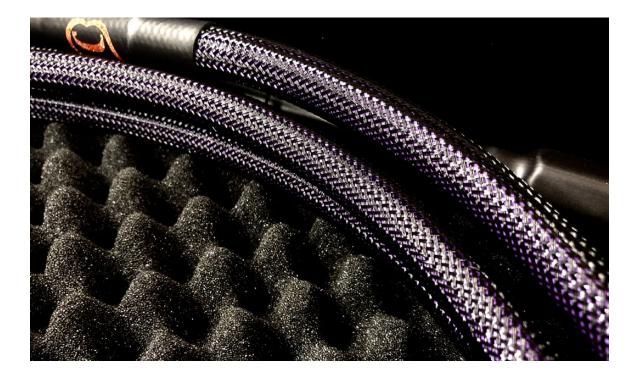

### **STANDARD BRAIDING**

Black braided sleeving over purple Polyolefin heat shrink

Available for the following:

Rachmaninov, Brahms and Ravel cables

SCAC Wagner power cable SCD Grieg digital single cables