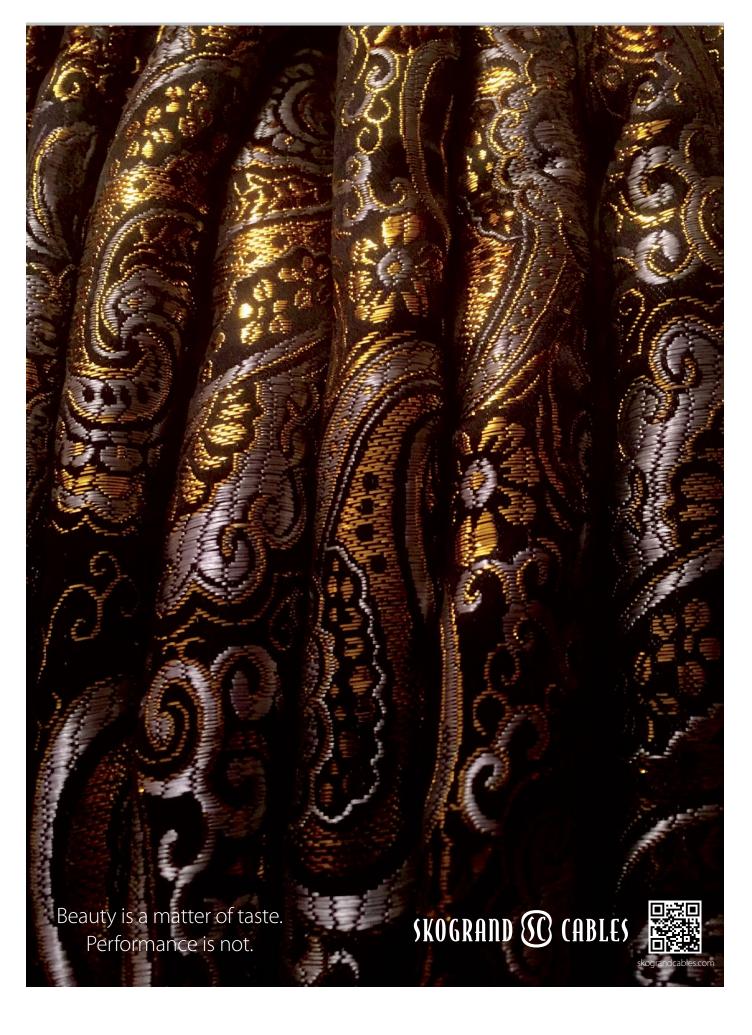

## TCHAIKOVSKY SILK BROCADE

Available for the following:

Tchaikovsky cables Rachmaninov, Ravel and Brahms cables

SCAC Wagner power cable SCD Grieg digital single cables

Option 1 – Tchaikovsky Green Victorian

Option 2 – Blue silk with Gold brocade

Option 3 – Tchaikovsky black with gold brocade

Option 4 – Tchaikovsky Purple, black, gold – this silk will also look blue, black, gold depending on the light.

Option 5 – Tchaikovsky Black Purple

Option 6 – Tchaikovsky Black, gold, blue

Option 7 – Tchaikovsky Red Victorian

Option 8 – Tchaikovsky Black, gold, brown

Option 9 – Tchaikovsky Red, gold

Option 10 – Tchaikovsky Red floral

Option 11 – Tchaikovsky Silver Fibre