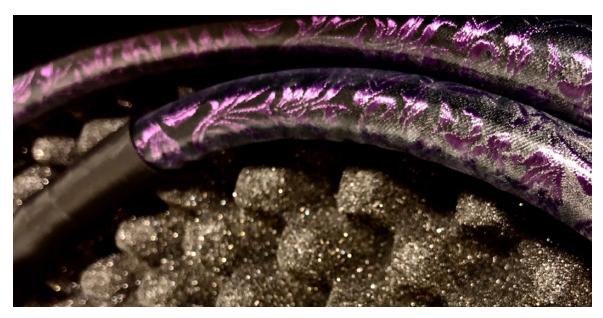

Option 2 – Blue silk with Gold brocade

Option 3 – Tchaikovsky black with gold brocade

Option 4 – Tchaikovsky Purple, black, gold – this silk will also look blue, black, gold depending on the light.

Option 5 – Tchaikovsky Black Purple