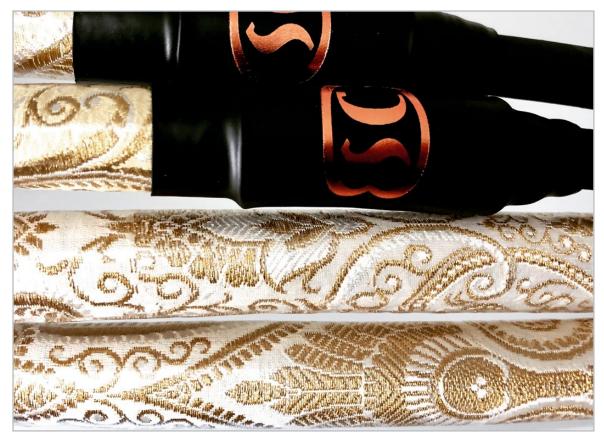

#### **BEETHOVEN SILK BROCADE**

Option 1 – Beethoven White silver

Option 2 – Beethoven White gold

Option 3 – Beethoven Black silver

Option 4 – Beethoven Black, gold, silver

#### **STRAVINSKY SILK SLEEVE OPTIONS**

Option 1 – White silk with Gold brocade

Option 2 – Black silk with Gold brocade

Option 2 – Golden white silk with Gold brocade