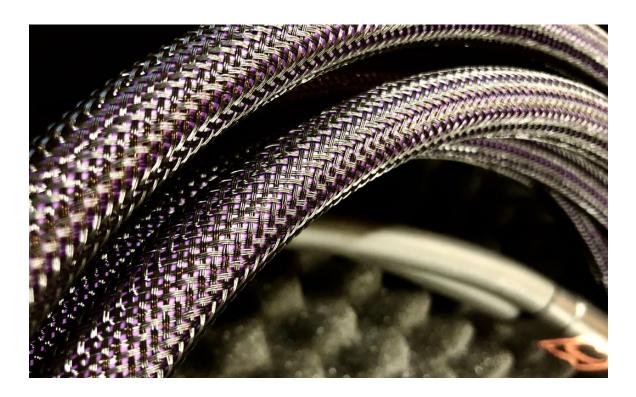

### **STANDARD BRAIDING**

Black braided sleeving over purple Polyolefin heat shrink

Available for the following:

Rachmaninov, Brahms and Ravel cables

SCAC Wagner power cable SCD Grieg digital single cables